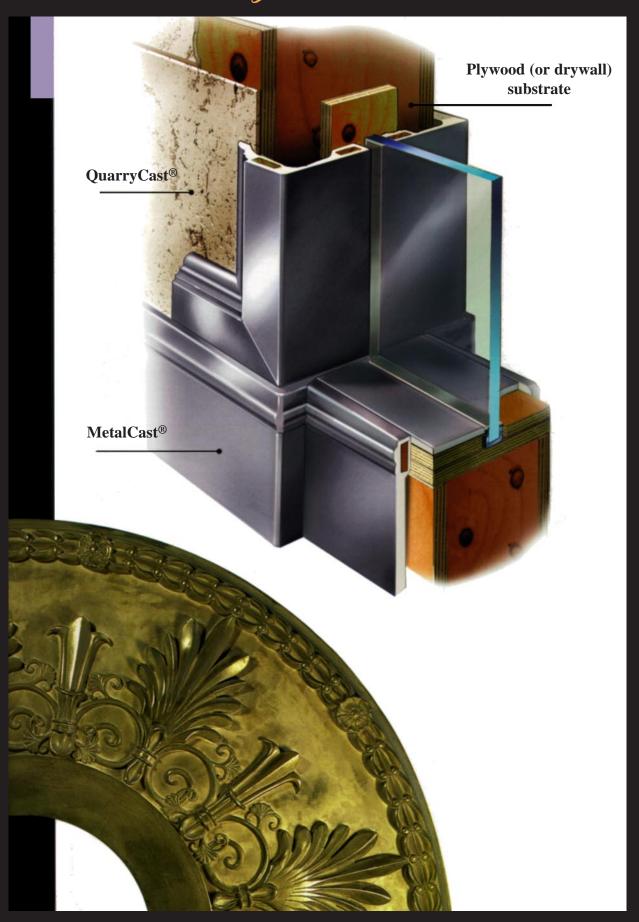

# Formglas

By combining metal powders, minerals and glassfibers, MetalCast<sup>®</sup> elements equal or surpass the elegant beauty of conventional castings.

The 1/4" (6mm) thick copper, brass, bronze and nickel - silver elements are custom manufactured into any intricate shape with precise detail.

For interior use only, typical applications are mouldings, door surrounds, columns and panels.

Years of experience and the latest technologies guarantee that any of the Formglas family of products are the best available.

MetalCast<sup>®</sup> is non-combustible, non-toxic, lightweight and is installed by carpenters using standard tools.

### Like the real thing

MetalCast® has an uneven buffed/burnished appearance that is enhanced by reveals or similar relief. It is not available in a bright polished finish, nor is it suited for large plain surfaces.

- \* QuarryCast® Molded Stone;
- \* Formglas G.R.G. Glassfiber Reinforced Gypsum;
- \* Formglas E.P. Glassfiber Reinforced Cement.