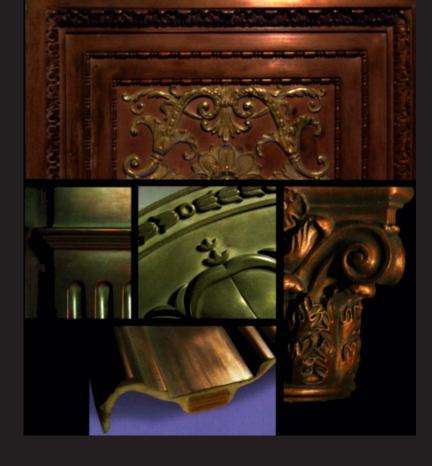

# Formglas

By combining metal powders, minerals and glassfibers, MetalCast<sup>®</sup> elements equal or surpass the elegant beauty of conventional castings.

The 1/4" (6mm) thick copper, brass, bronze and nickel - silver elements are custom manufactured into any intricate shape with precise detail.

For interior use only, typical applications are mouldings, door surrounds, columns and panels.

Years of experience and the latest technologies guarantee that any of the Formglas family of products are the best available.

### Like the real thing

MetalCast® has an uneven buffed/burnished appearance that is enhanced by reveals or similar relief. It is not available in a bright polished finish, nor is it suited for large plain surfaces.