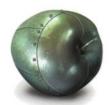

### Like the real thing

MetalCast® has an uneven buffed/burnished appearance that is enhanced by reveals or similar relief. It is not available in a bright polished finish, nor is it suited for large plain surfaces.