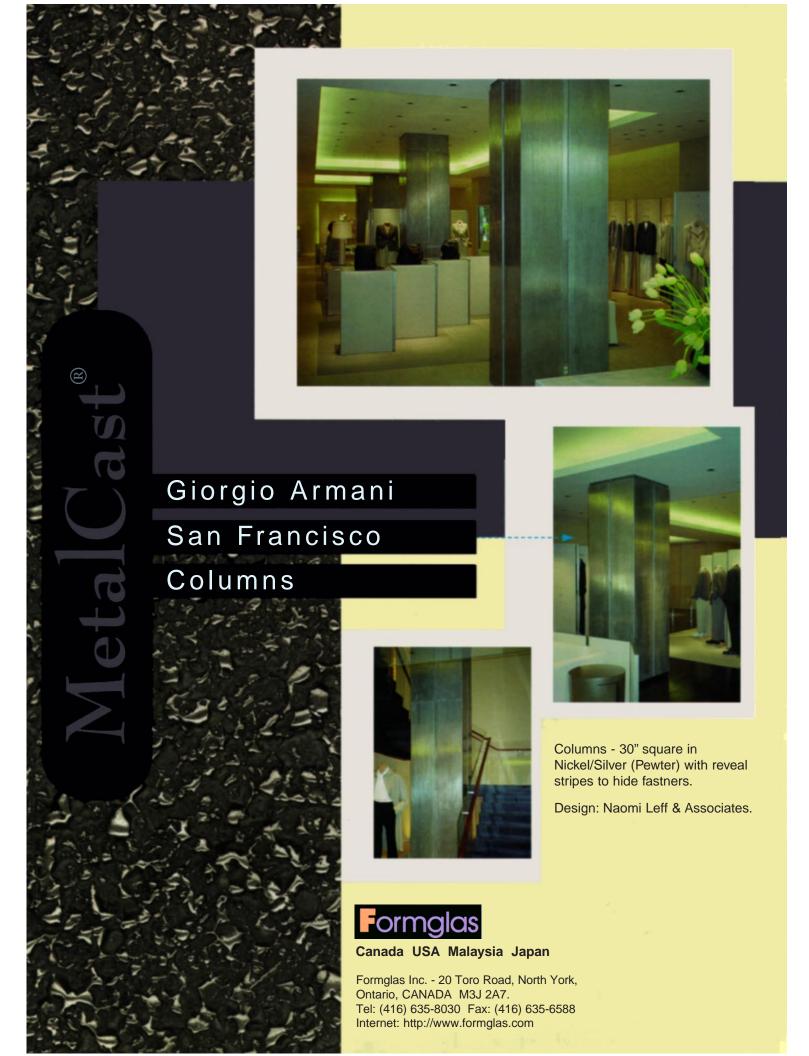

For interior use only, typical applications are mouldings, door surrounds, columns and panels.

Years of experience and the latest technologies guarantee that any of the Formglas family of products are the best available.