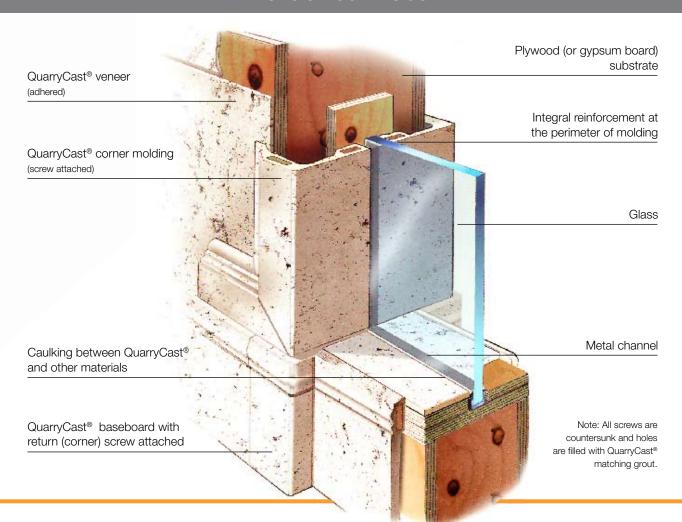

#### ■ QuarryCast®

A molded stone with a sandstone/ limestone appearance that is available in limitless molded shapes or flat veneer panels, in a range of standard earth tones and custom colours.

#### Case Study Icon Shoes: From Concept to Creation

When Icon Shoes required assistance bringing the concept of their flagship to reality, while adhering to Yorkdale Shopping Center's façade design requirements for a stone effect, Formglas provided the ideal solution. QuarryCast® panels and moldings manufactured by Formglas provided an elegant, cost effective and durable solution.

- Architectural concept drawings were converted into manufacturing production drawings by Formglas' skilled and experienced design engineering team.
- The QuarryCast® material was manufactured with the desired consistency in color and texture, and delivered to the job site on schedule.