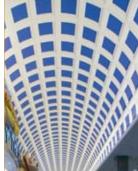

#### **CEILINGS**

Coffers, beams (including simulated wood or steel), drop in tiles, reflectors, diffusers, domes, vaults, light coves and lattices