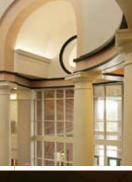

#### **CEILINGS**

Coffers, beams (including simulated wood or steel), drop in tiles, reflectors, diffusers, domes, vaults, light coves and lattices

#### WALLS

Cornices, crowns, panels, veneer, wainscoting, screens, columns, pilasters, signage, feature wall motifs, display niches, casings and light pockets with down or up wall mounted lighting