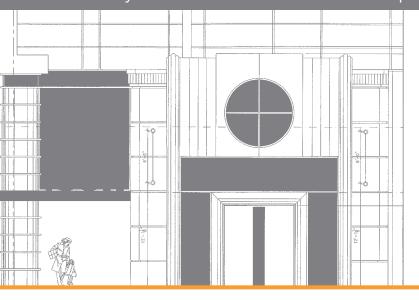

#### Case Study Icon Shoes: From Concept to Creation

When Icon Shoes required assistance bringing the concept of their flagship to reality, while adhering to Yorkdale Shopping Center's façade design requirements for a stone effect, Formglas provided the ideal solution. QuarryCast® panels and moldings manufactured by Formglas provided an elegant, cost effective and durable solution.

- Architectural concept drawings were converted into manufacturing production drawings by Formglas' skilled and experienced design engineering team.
- The QuarryCast® material was manufactured with the desired consistency in color and texture, and delivered to the job site on schedule.