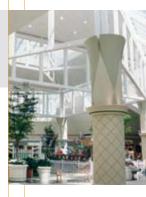

#### WALLS

Cornices, crowns, panels, veneer, wainscoting, screens, columns, pilasters, signage, feature wall motifs, display niches, casings and light pockets with down or up wall mounted lighting

#### **EXTERIORS**

Cornices, friezes, columns, pilasters, capitals, pedestals, panels below 10ft AFF for durability (over EIFS), 'pour in place forms' for planters and traffic barriers

And much more

 Every shape from simple flat panels to complex 3D shapes are possible with Formglas' lightweight and durable materials