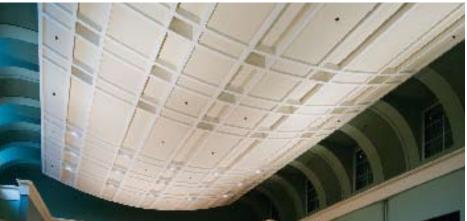

#### **■** GRG

Used in countless interior ceiling, and wall applications, glassfiber-reinforced gypsum (GRG) is a white "thin cast" alpha gypsum that is lightweight, strong and easily installed.

#### **CEILINGS**

Coffers, beams (including simulated wood or steel), drop in tiles, reflectors, diffusers, domes, vaults, light coves and lattices