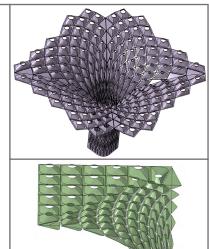

## Specs

- Lightweight Formglas glass fiber reinforced gypsum (GFRG) containing recycled glass and steel reinforcement was chosen for this custom coffered ceiling and integrated column design
- Over 4000 ceiling coffers were fabricated and installed in an area spanning more than 400,000 ft<sup>2</sup> / 38,000m<sup>2</sup>. Columns ranged in height from 49 ft/15m high to 106ft/32.5m. Over 15,000 components were supplied by Formglas and installed over a 1 year period
- Extensive use of CATIA 3D modelling software and other Formglas CAD/CAM software and technology was used to carefully define scope and production requirements. Patterns used to manufacture precision molds were made on Formglas' 5-axis CNC machining technology
- Formglas provided on-site technical support throughout the project to ensure the successful coordination, installation and finishing of cast architectural components throughout the facility

#### Formglas Shop Drawings

Over 3,500 hours of 3D modelling and 13,000 hours of CNC machine programming and machining was involved in the overall scope of project execution.

Final Product

Innovative molded architectural product solutions by Formglas are specified by more architects and designers around the world than any other products of their kind. Formglas materials and solutions enable the design vision for interior and exterior spaces, and accelerate their construction. The Formglas team, with backgrounds in architecture, construction, design and manufacturing, work closely with architects and designers to find solutions to design and construction challenges. Our products and services are widely regarded as the industry standard for quality, service and on-time delivery.