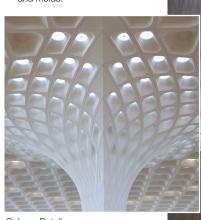

#### Feature Project **CHHATRAPATI SHIVAJI INTERNATIONAL AIRPORT T2**

GFRG | Transportation | Skidmore, Owings & Merrill LLP (SOM New York) | Mumbai, India

Column Detail

Main Hall

## Concept

A main architectural feature at Mumbai's new T2 airport terminal was inspired by the dance of 1,000 peacocks, India's national bird, and features a molded coffer ceiling and integrated column structure incorporating 272 skylights and approximately 40,000 m<sup>2</sup> of material resembling a diamond studded jewel.

## Specs

- Lightweight Formglas glass fiber reinforced gypsum (GFRG) containing recycled glass and steel reinforcement was chosen for this custom coffered ceiling and integrated column design
- Over 4000 ceiling coffers were fabricated and installed in an area spanning more than 400,000 ft<sup>2</sup> / 38,000m<sup>2</sup>. Columns ranged in height from 49 ft/15m high to 106ft/32.5m. Over 15,000 components were supplied by Formglas and installed over a 1 year period
- Extensive use of CATIA 3D modelling software and other Formglas CAD/CAM software and technology was used to carefully define scope and production requirements. Patterns used to manufacture precision molds were made on Formglas' 5-axis CNC machining technology
- Formglas provided on-site technical support throughout the project to ensure the successful coordination, installation and finishing of cast architectural components throughout the facility