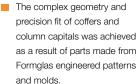

#### Feature Project **CHHATRAPATI SHIVAJI INTERNATIONAL AIRPORT T2**

GFRG | Transportation | Skidmore, Owings & Merrill LLP (SOM New York) | Mumbai, India

Column Detail

Main Hall

## Concept

A main architectural feature at Mumbai's new T2 airport terminal was inspired by the dance of 1,000 peacocks, India's national bird, and features a molded coffer ceiling and integrated column structure incorporating 272 skylights and approximately 40,000 m<sup>2</sup> of material resembling a diamond studded jewel.