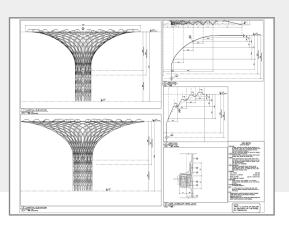

#### Feature Project **CHHATRAPATI SHIVAJI INTERNATIONAL AIRPORT T2**

GFRG | Transportation | Skidmore, Owings & Merrill LLP (SOM New York) | Mumbai, India

Column Detail

Main Hall

## Specs

- Lightweight Formglas glass fiber reinforced gypsum (GFRG) containing recycled glass and steel reinforcement was chosen for this custom coffered ceiling and integrated column design
- Over 4000 ceiling coffers were fabricated and installed in an area spanning more than 400,000 ft<sup>2</sup> / 38,000m<sup>2</sup>. Columns ranged in height from 49 ft/15m high to 106ft/32.5m. Over 15,000 components were supplied by Formglas and installed over a 1 year period
- Extensive use of CATIA 3D modelling software and other Formglas CAD/CAM software and technology was used to carefully define scope and production requirements. Patterns used to manufacture precision molds were made on Formglas' 5-axis CNC machining technology
- Formglas provided on-site technical support throughout the project to ensure the successful coordination, installation and finishing of cast architectural components throughout the facility

#### Formglas Shop Drawings

Over 3,500 hours of 3D modelling and 13,000 hours of CNC machine programming and machining was involved in the overall scope of project execution.

Final Product

Innovative molded architectural product solutions by Formglas are specified by more architects and designers around the world than any other products of their kind. Formglas materials and solutions enable the design vision for interior and exterior spaces, and accelerate their construction. The Formglas team, with backgrounds in architecture, construction, design and manufacturing, work closely with architects and designers to find solutions to design and construction challenges. Our products and services are widely regarded as the industry standard for quality, service and on-time delivery.