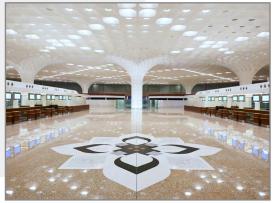

#### Feature Project **CHHATRAPATI SHIVAJI INTERNATIONAL AIRPORT T2**

GFRG | Transportation | Skidmore, Owings & Merrill LLP (SOM New York) | Mumbai, India

Column Detail

Main Hall

## Concept

A main architectural feature at Mumbai's new T2 airport terminal was inspired by the dance of 1,000 peacocks, India's national bird, and features a molded coffer ceiling and integrated column structure incorporating 272 skylights and approximately 40,000 m<sup>2</sup> of material resembling a diamond studded jewel.

## Specs

- Lightweight Formglas glass fiber reinforced gypsum (GFRG) containing recycled glass and steel reinforcement was chosen for this custom coffered ceiling and integrated column design
- Over 4000 ceiling coffers were fabricated and installed in an area spanning more than 400,000 ft<sup>2</sup> / 38,000m<sup>2</sup>. Columns ranged in height from 49 ft/15m high to 106ft/32.5m. Over 15,000 components were supplied by Formglas and installed over a 1 year period
- Extensive use of CATIA 3D modelling software and other Formglas CAD/CAM software and technology was used to carefully define scope and production requirements. Patterns used to manufacture precision molds were made on Formglas' 5-axis CNC machining technology
- Formglas provided on-site technical support throughout the project to ensure the successful coordination, installation and finishing of cast architectural components throughout the facility