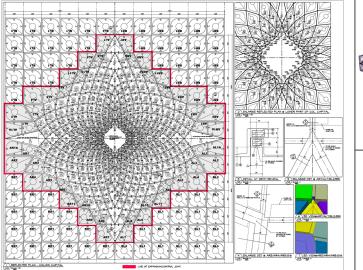

## Specs

- Lightweight Formglas glass fiber reinforced gypsum (GFRG) containing recycled glass and steel reinforcement was chosen for this custom coffered ceiling and integrated column design
- Over 4000 ceiling coffers were fabricated and installed in an area spanning more than 400,000 ft<sup>2</sup> / 38,000m<sup>2</sup>. Columns ranged in height from 49 ft/15m high to 106ft/32.5m. Over 15,000 components were supplied by Formglas and installed over a 1 year period
- Extensive use of CATIA 3D modelling software and other Formglas CAD/CAM software and technology was used to carefully define scope and production requirements. Patterns used to manufacture precision molds were made on Formglas' 5-axis CNC machining technology
- Formglas provided on-site technical support throughout the project to ensure the successful coordination, installation and finishing of cast architectural components throughout the facility

#### Formglas Shop Drawings

Over 3,500 hours of 3D modelling and 13,000 hours of CNC machine programming and machining was involved in the overall scope of project execution.

Final Product

Innovative molded architectural product solutions by Formglas are specified by more architects and designers around the world than any other products of their kind. Formglas materials and solutions enable the design vision for interior and exterior spaces, and accelerate their construction. The Formglas team, with backgrounds in architecture, construction, design and manufacturing, work closely with architects and designers to find solutions to design and construction challenges. Our products and services are widely regarded as the industry standard for quality, service and on-time delivery.