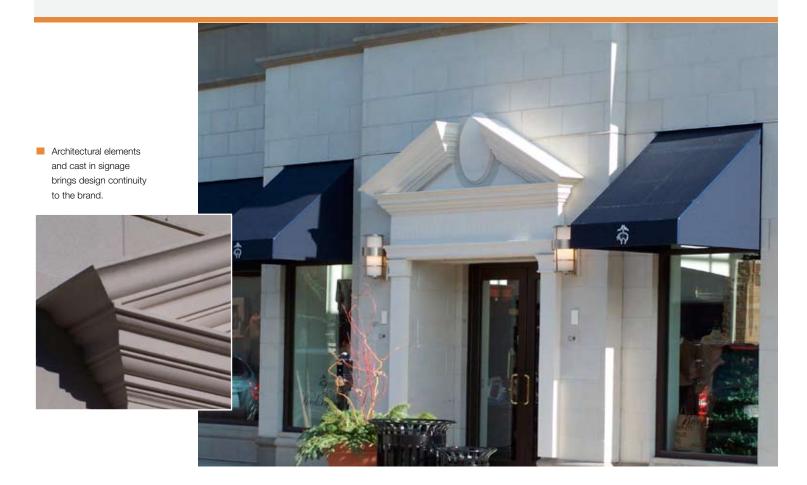

## Feature Project **BROOKS BROTHERS**

Industry: Retail Location: Bayshore Mall, Glendale, Wisconsin Design: Permasteelisa, USA

Concept

When Permasteelisa, USA required the look of Limestone for their exterior storefront entry to match their original Limestone façade wall, they turned to Formglas. Already the supplier for Brooks Brothers interior storefronts, Formglas was able to utilize the existing interior molds to help save on production costs.

## Specs

- Formglas exterior glassfiber reinforced cement (GRC) in Seattle Sand color with a sandblasted finish was selected to replicate real Limestone.
- Lightweight and more cost effective then actual Limestone, Formglas GRC can be molded into any shape desired.
- Quick and easy to install makes Formglas GRC material a practical and effective solution (two complete entrances were installed in three days).